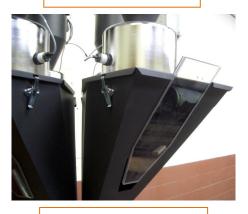

#### **Fast Clean-out Features Reduce Downtime**

- § Removable sight glass and safety door with quick release latches.
- § Easily removable scale hopper for access to mixing chamber.
- § Removable stainless steel mixer agitator for efficient cleaning.

# STANDARD FEATURES

**Touch Screen Control** 

Removable Weigh Bin

Single Door Full Access

Pneumatic Manifold

Removable Material Bin

**Quick Access Cleanout** 

Security Interlocks