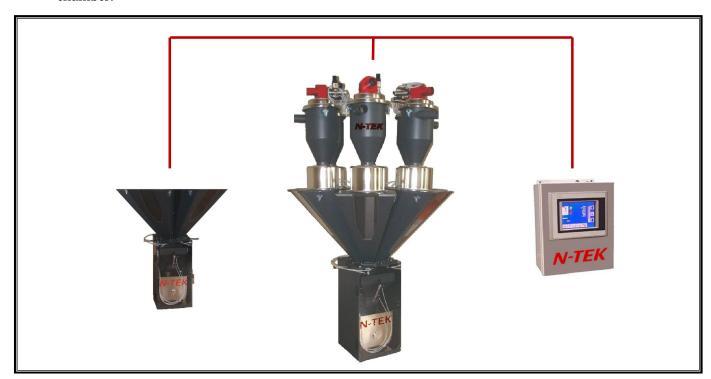

# WEIGH SCALE BLENDERS ENGINEERED TO BE THE ULTIMATE IN PRECISION BLENDING.

Reducing processors' operational cost has been the impetus behind N-tek's development of the successful line of Gravimetric Weigh Scale Blenders.

These unique blenders together with our exclusive control software provide the ultimate in precision blend. With blending capacities from less than 260 lbs/hr (120 kg/hr) to 10,000lbs/hr (4500kg/hr) N-tek provides the most cost effective solution to your blending requirements.

### **Conveniently Mounted Control**

- § N-tek's user-friendly multi-task controllers are menu driven providing:
- § Percent preset Ingredient values entered in %.
- § Unit values Operates in metric or imperial
- § Display operating conditions
- § Materials identification data base
- § Recipe storage
- § Preset batch count
- § Communication / USB ports
- § Reports
- § Security
- **§** Integrated Hopper loader control
- § Optional Single control for multiple blenders.

Machine mount and floor stand arrangement available.