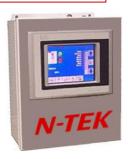

### **Conveniently Mounted Control**

- § N-tek's user-friendly multi-task controllers are menu driven providing:
- § Percent preset Ingredient values entered in %.
- § Unit values Operates in metric or imperial
- § Display operating conditions
- § Materials identification data base
- § Recipe storage
- § Preset batch count
- § Communication / USB ports
- § Reports
- § Security
- **§** Integrated Hopper loader control
- § Optional Single control for multiple blenders.